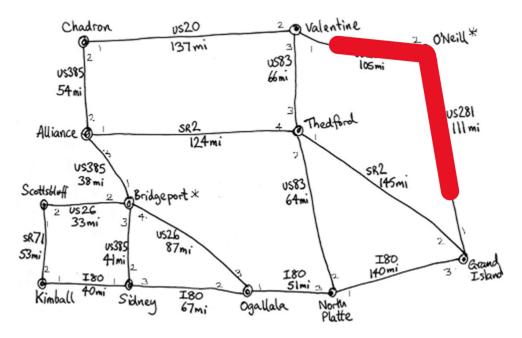

## Time 105:

updated 105 out of 105 from oneill to valentine arrived at valentine after 105 miles adding valentine to chadron adding valentine to thedford updated 105 out of 111 from oneill to grand-island

Time 106: updated 106 out of 111 from oneill to grand-island updated 1 out of 137 from valentine to chadron updated 1 out of 66 from valentine to thedford

Time 110: updated 110 out of 111 from oneill to grand-island updated 5 out of 137 from valentine to chadron updated 5 out of 66 from valentine to thedford

Time 111:

updated 111 out of 111 from oneill to grand-island
arrived at grand-island after 111 miles
adding grand-island to thedford
adding grand-island to north-platte
updated 6 out of 137 from valentine to chadron
updated 6 out of 66 from valentine to thedford