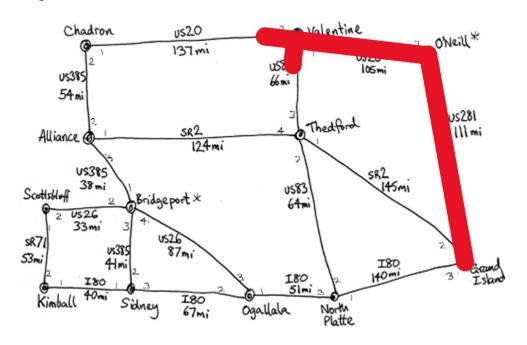

Time 0:
updated 0 out of 0 from nowhere to oneill
arrived at oneill after 0 miles
adding oneill to valentine
adding oneill to grand-island

Time 1: updated 1 out of 105 from oneill to valentine updated 1 out of 111 from oneill to grand-island

Time 2: updated 2 out of 105 from oneill to valentine updated 2 out of 111 from oneill to grand-island

Time 3: updated 3 out of 105 from oneill to valentine updated 3 out of 111 from oneill to grand-island

Skip ahead a b it...

Time 81: updated 81 out of 105 from oneill to valentine updated 81 out of 111 from oneill to grand-island

Time 104: updated 104 out of 105 from oneill to valentine updated 104 out of 111 from oneill to grand-island

## Time 105:

updated 105 out of 105 from oneill to valentine arrived at valentine after 105 miles adding valentine to chadron adding valentine to thedford updated 105 out of 111 from oneill to grand-island

Time 106: updated 106 out of 111 from oneill to grand-island updated 1 out of 137 from valentine to chadron updated 1 out of 66 from valentine to thedford

Time 110: updated 110 out of 111 from oneill to grand-island updated 5 out of 137 from valentine to chadron updated 5 out of 66 from valentine to thedford

Time 111:

updated 111 out of 111 from oneill to grand-island
arrived at grand-island after 111 miles
adding grand-island to thedford
adding grand-island to north-platte
updated 6 out of 137 from valentine to chadron
updated 6 out of 66 from valentine to thedford