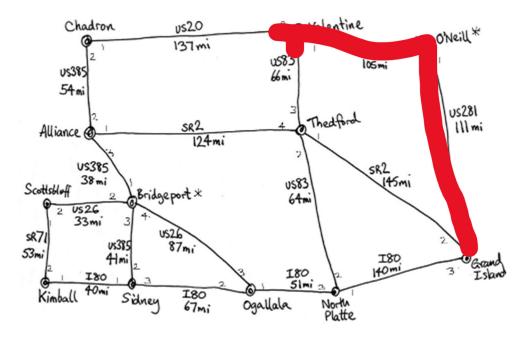

## Time 112:

updated 7 out of 137 from valentine to chadron updated 7 out of 66 from valentine to thedford updated 1 out of 145 from grand-island to thedford updated 1 out of 140 from grand-island to north-platte

## Time 200:

updated 95 out of 137 from valentine to chadron updated 89 out of 145 from grand-island to thedford updated 89 out of 140 from grand-island to north-platte updated 29 out of 124 from thedford to alliance updated 29 out of 64 from thedford to north-platte