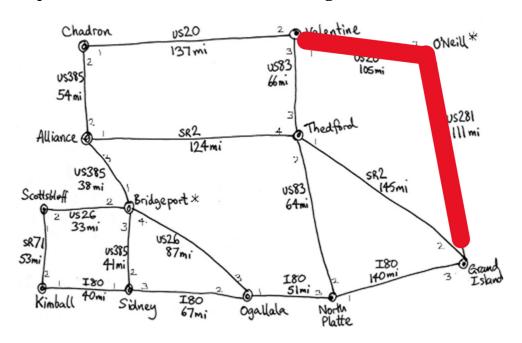

Time 0:
updated 0 out of 0 from nowhere to oneill
arrived at oneill after 0 miles
adding oneill to valentine
adding oneill to grand-island

Time 1: updated 1 out of 105 from oneill to valentine updated 1 out of 111 from oneill to grand-island

Time 2: updated 2 out of 105 from oneill to valentine updated 2 out of 111 from oneill to grand-island

Time 3: updated 3 out of 105 from oneill to valentine updated 3 out of 111 from oneill to grand-island

## Time 105:

updated 105 out of 105 from oneill to valentine arrived at valentine after 105 miles adding valentine to chadron adding valentine to thedford updated 105 out of 111 from oneill to grand-island