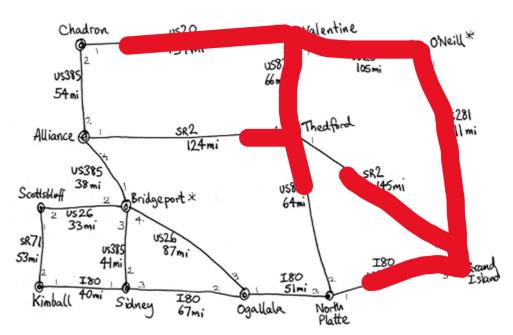

## Time 200:

updated 95 out of 137 from valentine to chadron updated 89 out of 145 from grand-island to thedford updated 89 out of 140 from grand-island to north-platte updated 29 out of 124 from thedford to alliance updated 29 out of 64 from thedford to north-platte