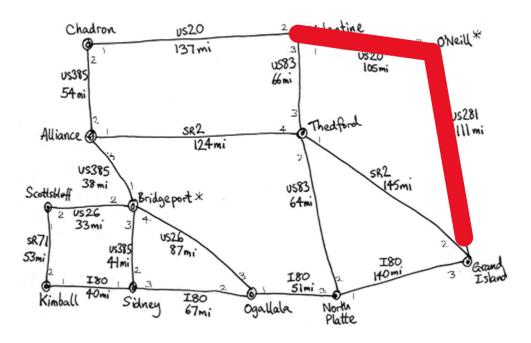

## Time 105:

updated 105 out of 105 from oneill to valentine arrived at valentine after 105 miles adding valentine to chadron adding valentine to thedford updated 105 out of 111 from oneill to grand-island

Time 106: updated 106 out of 111 from oneill to grand-island updated 1 out of 137 from valentine to chadron updated 1 out of 66 from valentine to thedford

Time 110: updated 110 out of 111 from oneill to grand-island updated 5 out of 137 from valentine to chadron updated 5 out of 66 from valentine to thedford

Time 111:

updated 111 out of 111 from oneill to grand-island
arrived at grand-island after 111 miles
adding grand-island to thedford
adding grand-island to north-platte
updated 6 out of 137 from valentine to chadron
updated 6 out of 66 from valentine to thedford