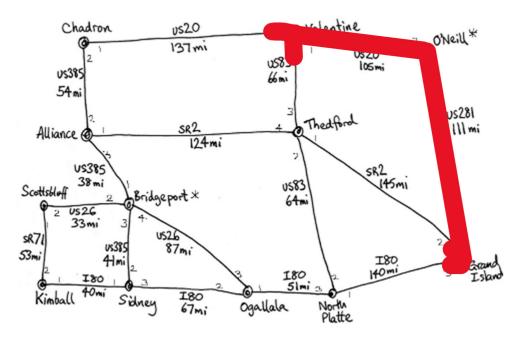

Time 111:

updated 111 out of 111 from oneill to grand-island
arrived at grand-island after 111 miles
adding grand-island to thedford
adding grand-island to north-platte
updated 6 out of 137 from valentine to chadron
updated 6 out of 66 from valentine to thedford

## Time 112:

updated 7 out of 137 from valentine to chadron updated 7 out of 66 from valentine to thedford updated 1 out of 145 from grand-island to thedford updated 1 out of 140 from grand-island to north-platte