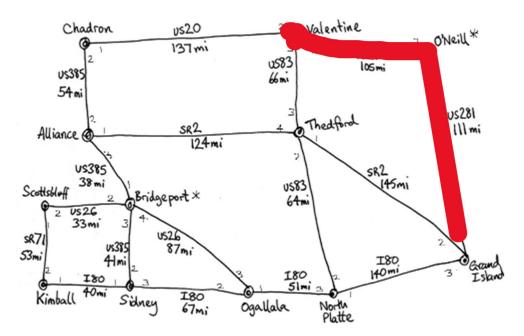

Time 111:

updated 111 out of 111 from oneill to grand-island
arrived at grand-island after 111 miles
adding grand-island to thedford
adding grand-island to north-platte
updated 6 out of 137 from valentine to chadron
updated 6 out of 66 from valentine to thedford

## Time 112:

updated 7 out of 137 from valentine to chadron updated 7 out of 66 from valentine to thedford updated 1 out of 145 from grand-island to thedford updated 1 out of 140 from grand-island to north-platte